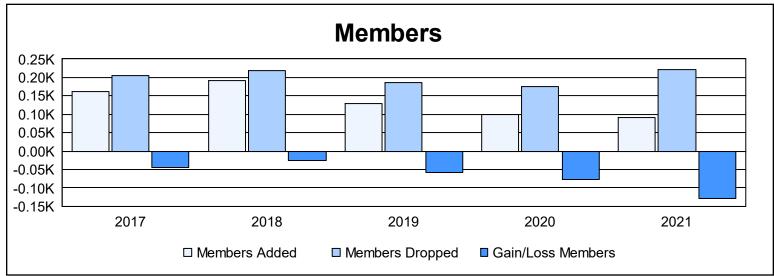

District 3 SW As of June 2021 Cumulative

| Year      | New<br>Clubs | Dropped<br>Clubs | Gain/<br>Loss<br>Clubs | New<br>Members | Charter<br>Members | Reinstate<br>Members | Transfer<br>Members | Total<br>Member<br>Added | Total<br>Members<br>Dropped | Gain/<br>Loss<br>Members |
|-----------|--------------|------------------|------------------------|----------------|--------------------|----------------------|---------------------|--------------------------|-----------------------------|--------------------------|
| 2016-2017 | 1            | 0                | 1                      | 124            | 22                 | 5                    | 11                  | 162                      | 206                         | -44                      |
| 2017-2018 | 0            | 1                | -1                     | 163            | 8                  | 9                    | 12                  | 192                      | 218                         | -26                      |
| 2018-2019 | 0            | 2                | -2                     | 121            | 0                  | 3                    | 5                   | 129                      | 187                         | -58                      |
| 2019-2020 | 0            | 2                | -2                     | 81             | 1                  | 15                   | 1                   | 98                       | 176                         | -78                      |
| 2020-2021 | 0            | 2                | -2                     | 81             | 0                  | 5                    | 6                   | 92                       | 221                         | -129                     |
| Average   | 0            | 1                | -1                     | 114            | 6                  | 7                    | 7                   | 135                      | 202                         | -67                      |